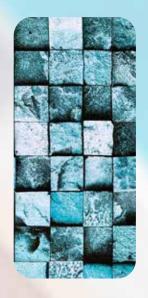

### **Patterns:**

Aqualona Rock Green

Aqualona Rock Blue

Aqualona Cayman

Aqualona Maldivas Blue

Aqualona Maldivas Green

Aqualona Curação

<sup>\*</sup>Colors for visual reference only, do not use as a color.