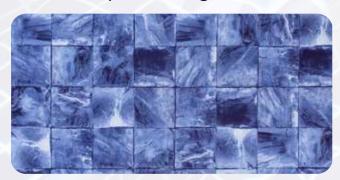

### **Patterns:**

Aqualona Rock Green

Aqualona Rock Blue

Aqualona Cayman

Aqualona Maldivas Blue

Aqualona Maldivas Green

Aqualona Curação

<sup>\*</sup>Colors for visual reference only, do not use as a color.