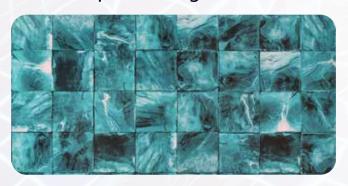

### **Patterns:**

Aqualona Rock Green

Aqualona Rock Blue

Aqualona Cayman

Aqualona Maldivas Blue

Aqualona Maldivas Green

Aqualona Curação

<sup>\*</sup>Colors for visual reference only, do not use as a color.