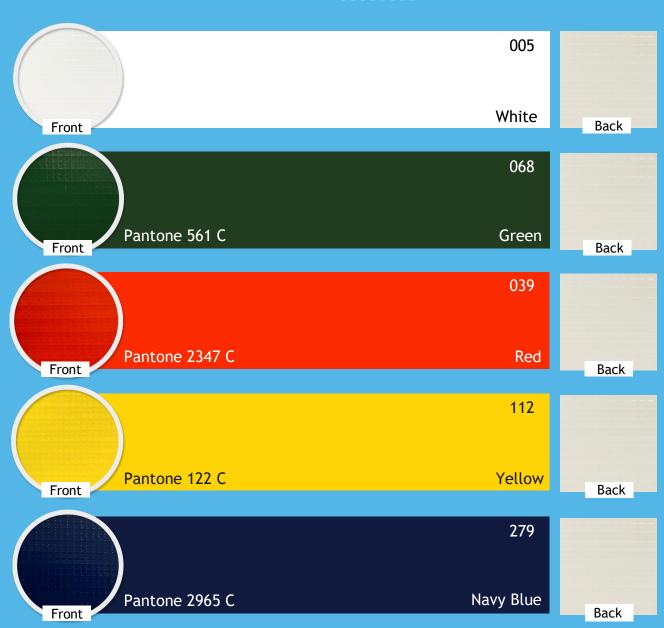

#### **Features**

- PVC laminate reinforced with polyester fabric;
- 2 reinforced fabric options, 2x2 or 3x3;
- Resistant to tears and high temperatures;
- High durability;
- Withstands strong traction;
- Anti-UV, anti-fungal and antioxidant additives that prevent the canvas from yellowing and drying out;
- Blocks sunlight;
- 100% waterproof;
- Easy cleaning and maintenance;
- Easy to use when handling and welding;
- Ideal up to 10 m x 10 m;
- 12-month warranty.