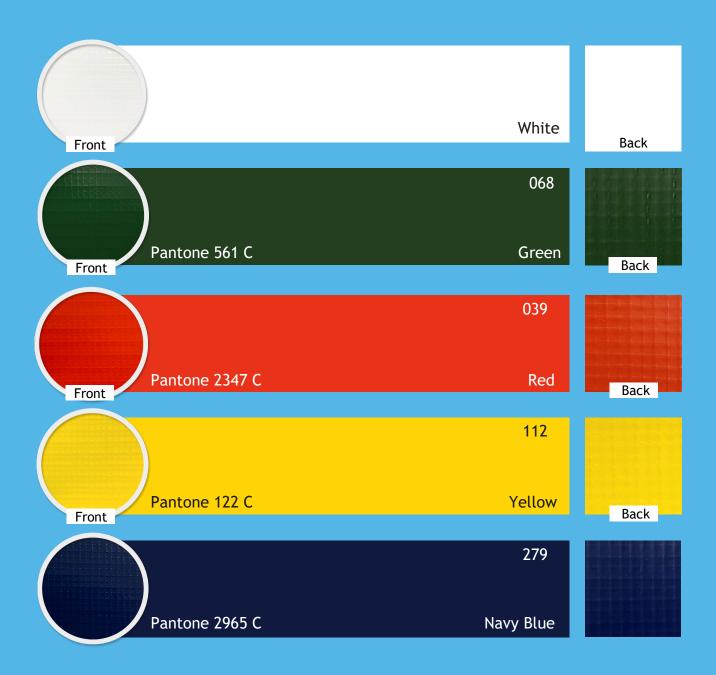

#### **Features**

- PVC laminate reinforced with polyester fabric;
- 2 reinforced fabric options, 2x2 or 3x3;
- Resistant to tears and high temperatures;
- High durability;
- Withstands strong traction;
- Anti-UV, anti-fungal and antioxidant additives that prevent the canvas from yellowing and drying out;
- Blocks sunlight;
- 100% waterproof;
- Easy cleaning and maintenance;
- Easy to use when handling and welding;
- Ideal up to 10 m x 10 m;
- 12-month warranty.

# **TD** Fabric 3.5x3.5

Material suitable for environments where **partial** (natural) lighting and color without high contrast (ice) with the interior decoration is needed.

| Grammage (g/m²) | 480 (± 7%)         |
|-----------------|--------------------|
| Thickness (mm)  | 0.40 (± 0.03)      |
| Width (m)       | 1.40 x 50 (± 0.02) |

## TD BO Fabric 3.5x3.5

Material suitable for environments where it is necessary to completely block the passage of natural light, allowing for:

- internal color combination;
- internal color (ice) without high contrasts.

| Grammage (g/m²) | 490 (± 7%)         |
|-----------------|--------------------|
| Thickness (mm)  | 0.42 (± 0.03)      |
| Width (m)       | 1.40 x 50 (± 0.02) |