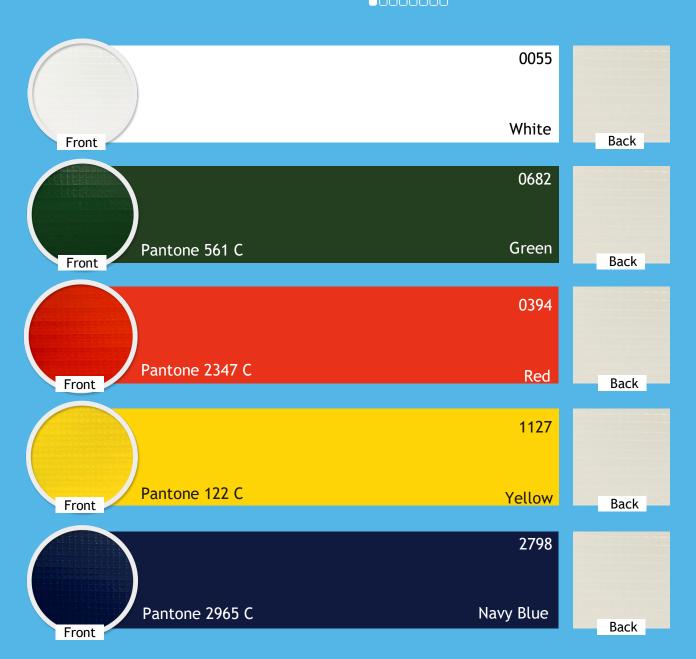

#### **Features**

- PVC laminate reinforced with polyester fabric;
- 2 reinforced fabric options, 2x2 or 3x3;
- Resistant to tears and high temperatures;
- High durability;
- Withstands strong traction;
- Anti-UV, anti-fungal and antioxidant additives that prevent the canvas from yellowing and drying out;
- Blocks sunlight;
- 100% waterproof;
- Easy cleaning and maintenance;
- Easy to use when handling and welding;
- Ideal up to 10 m x 10 m;
- 12-month warranty.

# **TD** Fabric 3.5x3.5

Material suitable for environments where **partial** (natural) lighting and color without high contrast (ice) with the interior decoration is needed.

| Grammage (g/m²) | 480 (± 7%)         |
|-----------------|--------------------|
| Thickness (mm)  | 0.40 (± 0.03)      |
| Width (m)       | 1.40 x 50 (± 0.02) |

## TD BO Fabric 3.5x3.5

Material suitable for environments where it is necessary to completely block the passage of natural light, allowing for:

- internal color combination;
- internal color (ice) without high contrasts.

| Grammage (g/m²) | 490 (± 7%)         |
|-----------------|--------------------|
| Thickness (mm)  | 0.42 (± 0.03)      |
| Width (m)       | 1.40 x 50 (± 0.02) |