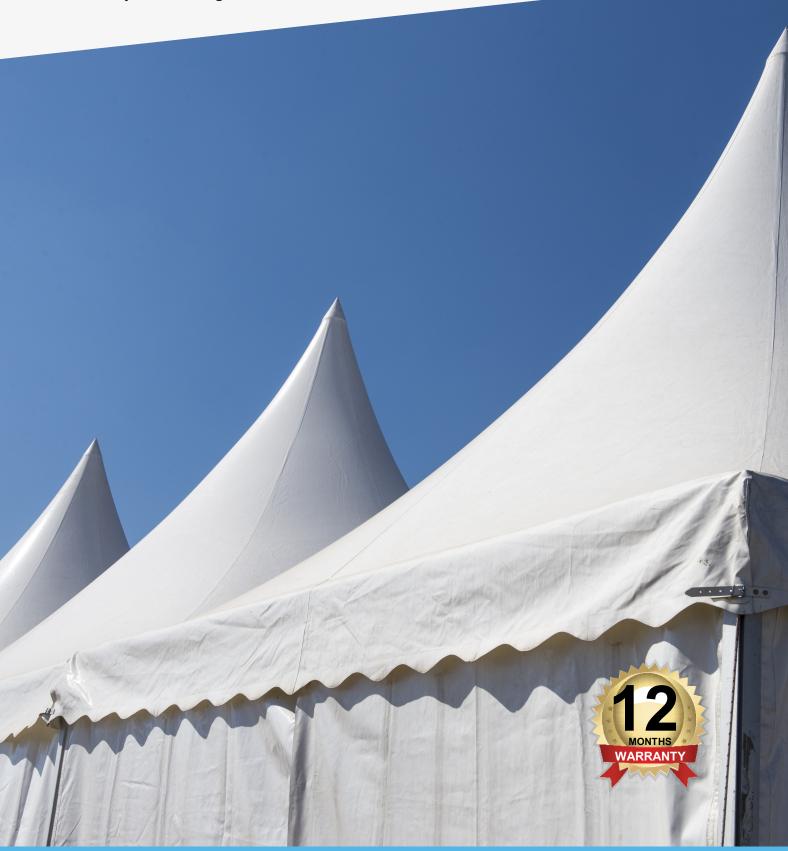

# TENDA

www.locomotiva.com.br

#### **Features**

- PVC laminate reinforced with polyester fabric;
- 2 reinforced fabric options, 2x2 or 3x3;
- Resistant to tears and high temperatures;
- High durability;
- Withstands strong traction;
- Anti-UV, anti-fungal and antioxidant additives that prevent the canvas from yellowing and drying out;
- Blocks sunlight;
- 100% waterproof;
- Easy cleaning and maintenance;
- Easy to use when handling and welding;
- Ideal up to 10 m x 10 m;
- 12-month warranty.