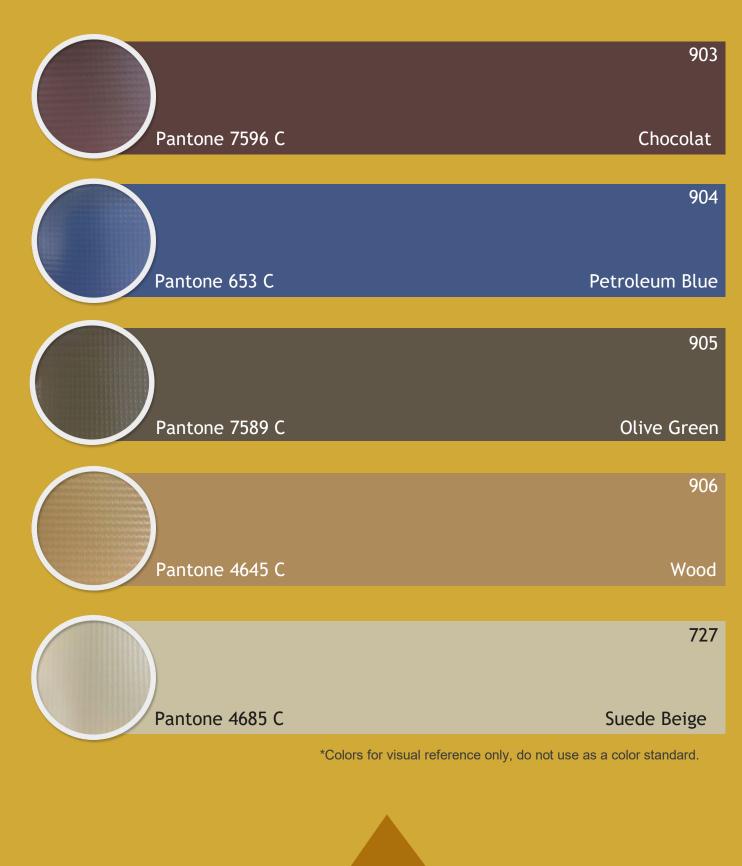

## Colors

|                       | 70           |
|-----------------------|--------------|
| Pantone Cool Gray 8 C | Copper Gray  |
|                       | 712          |
| Pantone 626 C         | Amazon Green |
|                       | 76           |
| Pantone 7685 C        | Rhine Blue   |
|                       | 769          |
| Pantone 713 C         | Straw        |
|                       | 780          |
|                       | Alps White   |
|                       | 90           |
| Pantone 427 C         | lvory        |
|                       | 90           |
| Pantone 202 C         | Wine         |