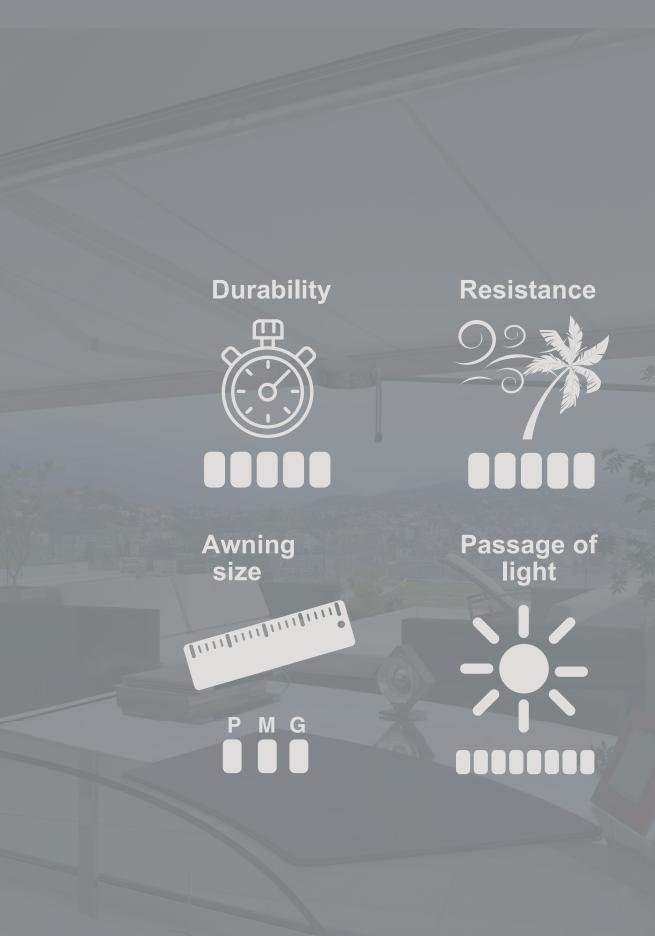

## **Features**

- PVC laminate with polyester fabric;
- Tear and puncture resistant;
- High durability;
- Withstands strong traction;
- Anti-UV, anti-fungal and antioxidant additives that prevent the canvas from yellowing and drying out;
- Blocks sunlight;
- 100% waterproof;
- Easy cleaning and maintenance;
- Easy to use when handling and welding;
- Watermark to define the authenticity of the product (engraved on the front);
- The correct use of the tarpaulin is with the watermark facing upwards, never use it inside out;
- 3-year warranty.