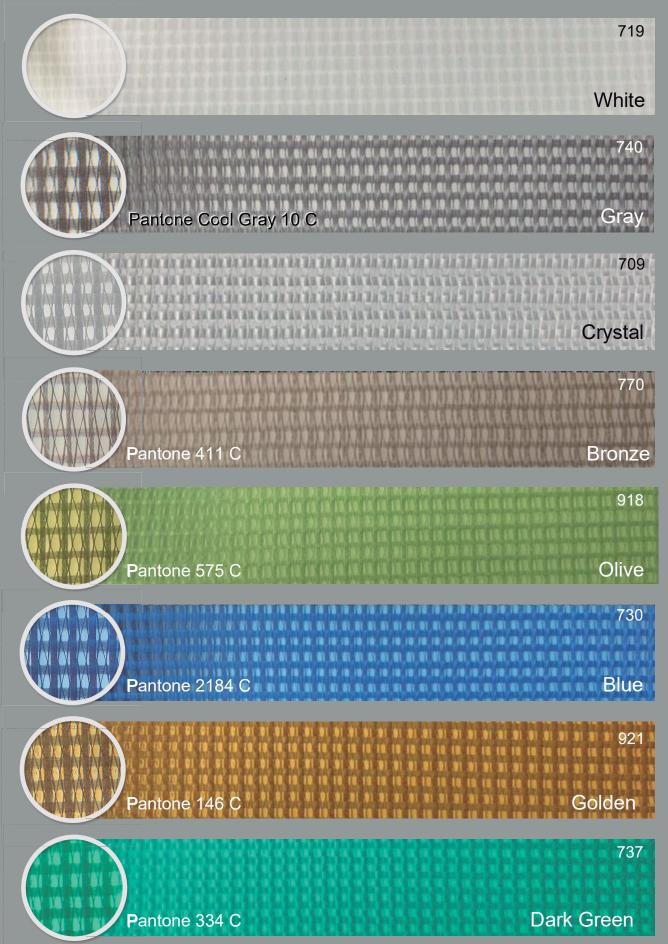

nvas from yellowing and drying out;
- Blocks sunlight;
- 100% waterproof;
- Easy cleaning and maintenance;
- Easy to use when handling and welding;
- Watermark to define the authenticity of the product (engraved on the front);
- The correct use of the tarpaulin is with the watermark facing upwards, never use it inside out;
- 3-year warranty.

## **Conservation and Cleaning**

- Wash the product periodically;
- During cleaning:
  - Avoid washing in intense sunshine;
  - Wet with plenty of running water;
  - Use only neutral soap with a sponge or cloth;
  - Do not use solvents or chemical products;
- Avoid folding, always store rolled up.

| Grammage   | 600g/m² (± 5%)    |
|------------|-------------------|
| Thickness  | 0,50mm (± 0,02mm) |
| Roll width | 1,40m (± 2cm)     |



## Colors