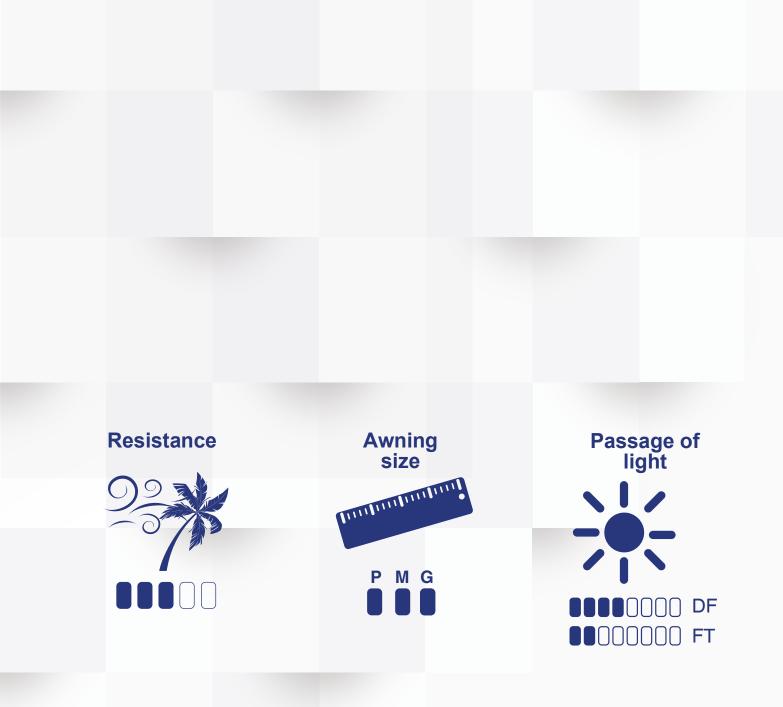

| Grammage (g/m²) | 550 ± 5%   |
|-----------------|------------|
| Thickness (mm)  | 0.45 ± .02 |
| Width (m)       | 1.40 ± .02 |

DEMAND THIS WATERMARK FOR THE AUTHENTICITY OF THE PRODUCT

Passage of light

```
Passage of light
```