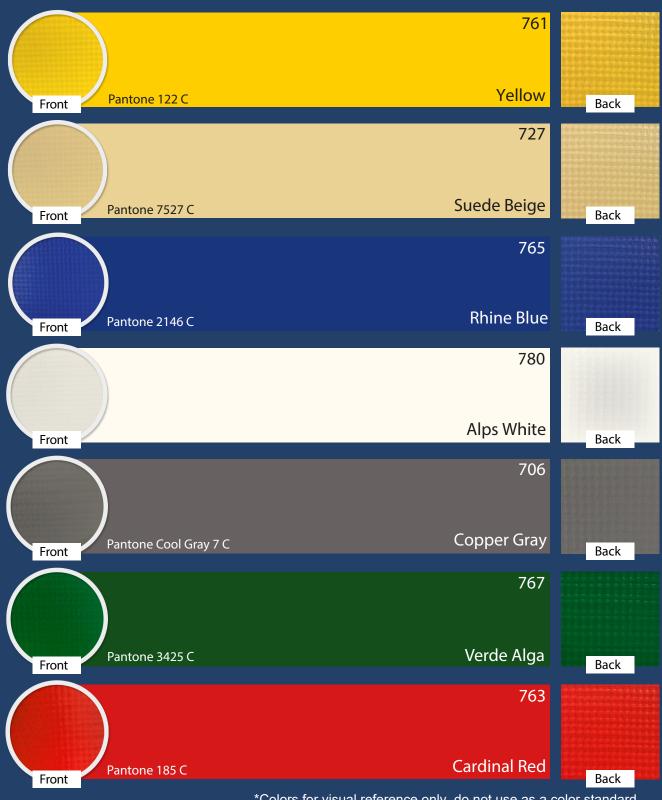

## Plus DF Colors

Material developed for applications requiring medium natural light\* and interior colors that can match your environment.

\*Color-to-color variation.

\*Colors for visual reference only, do not use as a color standard.