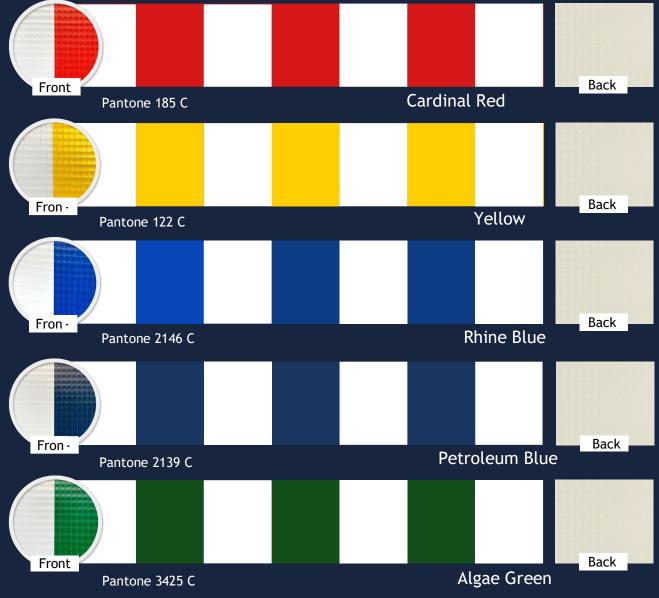

## **Plus FT - Striped** Colors

Material developed for applications requiring **low natural light\* and neutral interior color** (ice) so that it doesn't contrast with its surroundings.

\*Color-to-color variation.