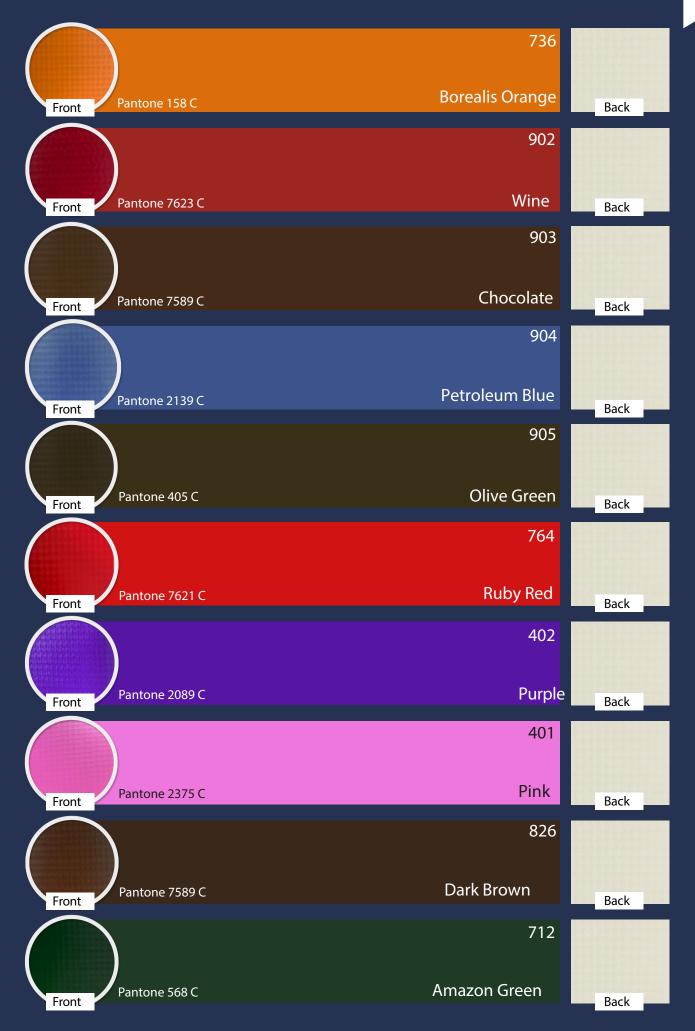

## Plus DF Colors

Material developed for applications requiring medium natural light\* and interior colors that can match your environment.

\*Color-to-color variation.

\*Colors for visual reference only, do not use as a color standard.

\*Colors for visual reference only, do not use as a color standard.

Material developed for applications requiring **low natural light\* and neutral interior color** (ice) so that it doesn't contrast with its surroundings. \*Color-to-color variation.