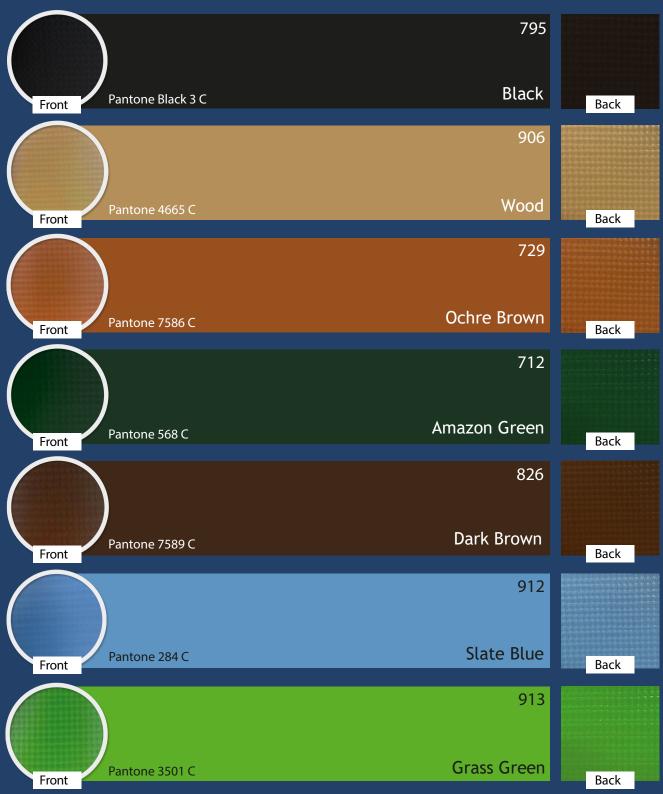

## Plus DF Colors

Material developed for applications requiring medium natural light\* and interior colors that can match your environment.

\*Color-to-color variation.

\*Colors for visual reference only, do not use as a color standard.