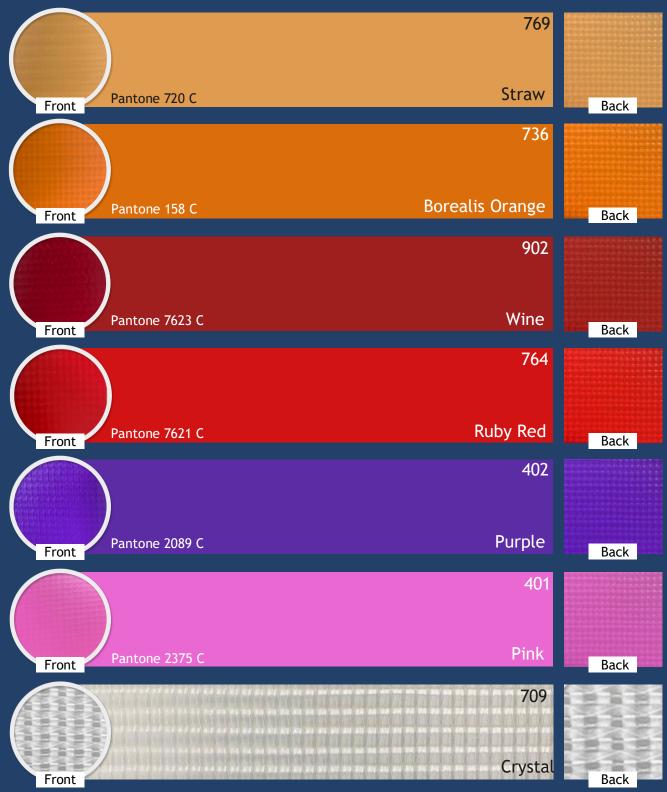

## **Plus FT - Striped** Colors

Material developed for applications requiring **low natural light\* and neutral interior color** (ice) so that it doesn't contrast with its surroundings.

\*Color-to-color variation.