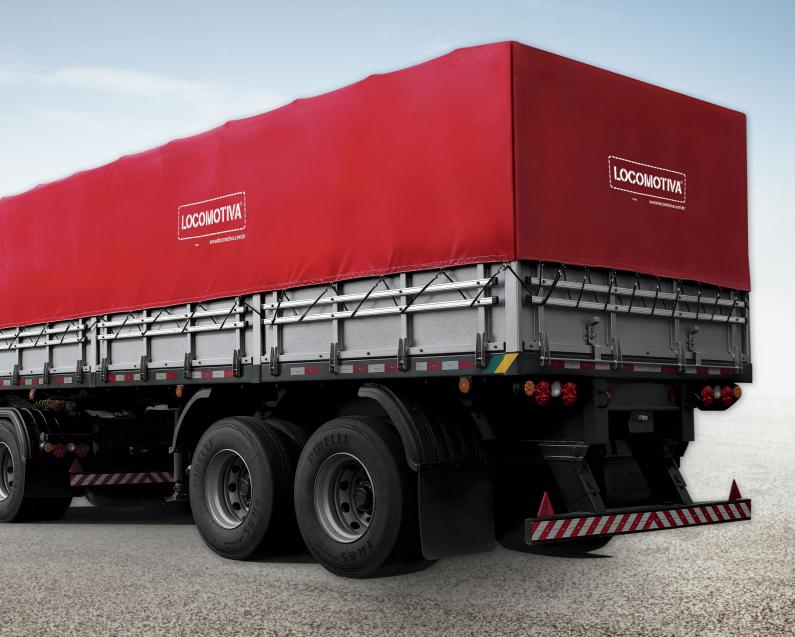

### **Features**

- PVC laminate reinforced with polyester fabric;
- · Resistant to tears and punctures;
- Withstands temperature variations from 10 to 50°C (50 to 122°F);
- All laminates are marked with the "Locomotiva Lonil" logo. Possibility of customization;
- Offers 100% waterproofing for your cargo;
- · Ideal for making covers, toys, wrestling mats, etc.;
- · Suitable for covering bulk cargo such as grain;
- The tarpaulin of choice for truck drivers and most used in cargo transportation.

#### **Specifications**

Grammage: 680g/m² (± 5%)

0.60mm (± 0.2mm)

Width: 1.40m (± 2m)

Laminate: PVC Fabric: Polyester

Thickness:

HIGH RESISTANCE AND DURABILITY

100% WATERPROOF