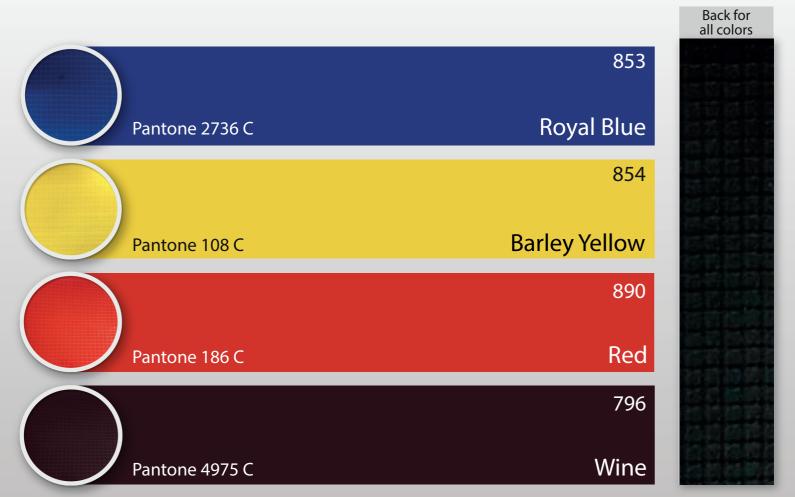

# Color

|                        |             | Back for all colors     |
|------------------------|-------------|-------------------------|
|                        | 284         | 1000                    |
| Pantone 4010 CP        | Dark Orange |                         |
|                        | 820         |                         |
| Pantone Warm Gray 11 U | Gray        |                         |
|                        | 830         |                         |
| Pantone 1565 C         | Orange      |                         |
|                        | 831         |                         |
|                        | White       |                         |
|                        | 832         |                         |
| Pantone 2945 C         | Blue        | 是那些                     |
|                        | 833         | 分析協議者<br>经可能的表<br>維持極極者 |
| Pantone 3298 C         | Green       |                         |
|                        | 834         | 的标准特殊<br>可能协能<br>按照证据   |
| Pantone 7687 C         | Navy Blue   |                         |
|                        | 835         | 经经济的<br>经经济的<br>经经济的    |
| Pantone Black 6        | Black       | 長島福祉                    |

# Color