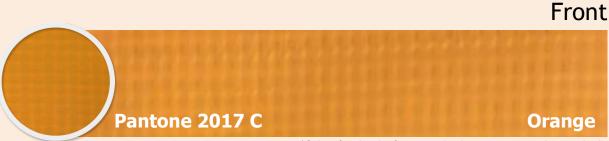

#### Color

\*Colors for visual reference only, do not use as a color standard.

### Back

\*Colors for visual reference only, do not use as a color standard.

| MAXIMUM LENGTH    | MAXIMUM WIDTH |
|-------------------|---------------|
| 30 m              | 12 m          |
| From 31 m to 60 m | 4 m           |