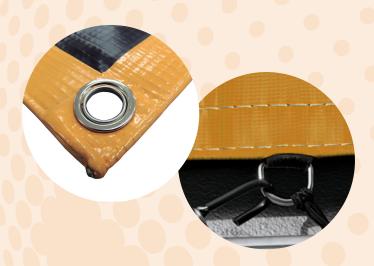

### **Features**

- PVC tarpaulin reinforced with polyester fabric;
- 100% waterproof;
- The seams are welded with hot air, providing greater strength, safety and durability;
- · Special additives;
- Lightweight and economical;
- · Welded or sewn hems;
- Protects against bad weather;
- Available with eyelets or rings.

## **Eyelets and Rings**

They are placed every 50 cm in length and width.